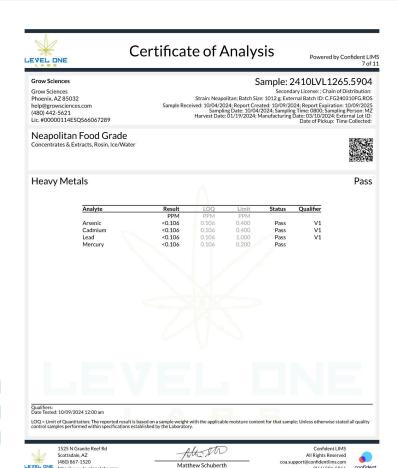

## 100mg Rosin Fruit Chew - Watermelon

Ingestible, Soft Chew, Ice/Water please attach results from mother batch C.FG240310FG.ROS

112.47 mg/unit Total THC

NT Total Terpenes (Q3) ND

**Total CBD** 

**Not Tested** 

Moisture (Q3)

112.47 mg/unit

Total Cannabinoids (Q3)

Cannabinoids

Complete

| Analyte | LOQ     | Result  | Result | Qualifier |
|---------|---------|---------|--------|-----------|
|         | mg/unit | mg/unit | mg/g   |           |
| THCa    | 19.73   | ND      | ND     |           |
| Δ9-ΤΗС  | 19.73   | 112.47  | 2.34   |           |
| Δ8-THC  | 19.73   | ND      | ND     | Q3        |
| THCVa   | 19.73   | ND      | ND     | Q3        |
| THCV    | 19.73   | ND      | ND     | Q3        |
| CBDa    | 19.73   | ND      | ND     |           |
| CBD     | 19.73   | ND      | ND     |           |
| CBDVa   | 19.73   | ND      | ND     | Q3        |
| CBDV    | 19.73   | ND      | ND     | Q3        |
| CBN     | 19.73   | ND      | ND     | Q3        |
| CBGa    | 19.73   | ND      | ND     | Q3        |
| CBG     | 19.73   | ND      | ND     | Q3        |
| CBCa    | 19.73   | ND      | ND     | Q3        |
| CBC     | 19.73   | ND      | ND     | Q3        |
| Total   |         | 112.47  | 2.34   | Q3        |

Qualifiers: Date Tested: 10/25/2024 12:00 am

Total THC = THCa \* 0.877 + d9-THC Total CBD = CBDa \* 0.877 + CBD

The reported result is based on a sample weight with the applicable moisture conte<mark>nt for that s</mark>ample; Unless otherwise stated all quality control samples performed within specifications established by the Laboratory. Cannabinoid potency performed by HPLC-DAD per SOP-LM-005. ADHS approved method for potency by HPLC-DAD for all listed analytes.