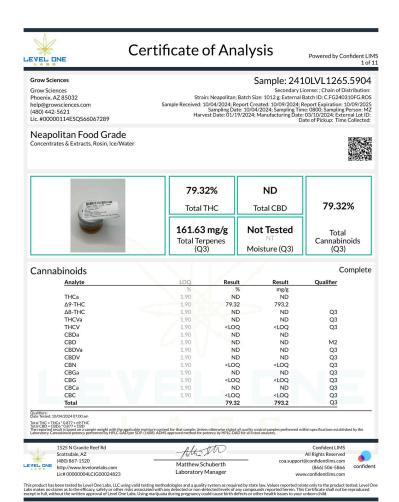

## 100mg Rosin Fruit Chew - Watermelon

Ingestible, Soft Chew, Ice/Water please attach results from mother batch C.FG240310FG.ROS

112.47 mg/unit Total THC

NT Total Terpenes (Q3) ND

**Total CBD** 

**Not Tested** 

Moisture (Q3)

112.47 mg/unit

Total Cannabinoids (Q3)

Cannabinoids

Complete

| Analyte | LOQ     | Result  | Result | Qualifier |
|---------|---------|---------|--------|-----------|
|         | mg/unit | mg/unit | mg/g   |           |
| THCa    | 19.73   | ND      | ND     |           |
| Δ9-ΤΗС  | 19.73   | 112.47  | 2.34   |           |
| Δ8-THC  | 19.73   | ND      | ND     | Q3        |
| THCVa   | 19.73   | ND      | ND     | Q3        |
| THCV    | 19.73   | ND      | ND     | Q3        |
| CBDa    | 19.73   | ND      | ND     |           |
| CBD     | 19.73   | ND      | ND     |           |
| CBDVa   | 19.73   | ND      | ND     | Q3        |
| CBDV    | 19.73   | ND      | ND     | Q3        |
| CBN     | 19.73   | ND      | ND     | Q3        |
| CBGa    | 19.73   | ND      | ND     | Q3        |
| CBG     | 19.73   | ND      | ND     | Q3        |
| CBCa    | 19.73   | ND      | ND     | Q3        |
| CBC     | 19.73   | ND      | ND     | Q3        |
| Total   |         | 112.47  | 2.34   | Q3        |

Qualifiers: Date Tested: 10/25/2024 12:00 am

Total THC = THCa \* 0.877 + d9-THC Total CBD = CBDa \* 0.877 + CBD

The reported result is based on a sample weight with the applicable moisture conte<mark>nt for that s</mark>ample; Unless otherwise stated all quality control samples performed within specifications established by the Laboratory. Cannabinoid potency performed by HPLC-DAD per SOP-LM-005. ADHS approved method for potency by HPLC-DAD for all listed analytes.