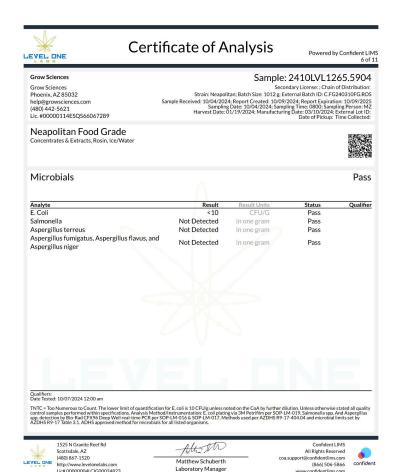

## 100mg Rosin Fruit Chew - Watermelon

Ingestible, Soft Chew, Ice/Water please attach results from mother batch C.FG240310FG.ROS

Microbials Pass

| Analyte                                                          | Result                     | Result Units | Status | Qualifier |
|------------------------------------------------------------------|----------------------------|--------------|--------|-----------|
| E. Coli                                                          | <10                        | CFU/G        | Pass   | _         |
| Salmonella                                                       | Not <mark>D</mark> etected | in one gram  | Pass   |           |
| Aspergillus terreus                                              | NR                         | in one gram  | NT     |           |
| Aspergillus fumigatus, Aspergillus flavus, and Aspergillus niger | NR                         | in one gram  | NT     |           |

LEVEL ONE

Qualifiers:

Date Tested: 10/25/2024 12:00 am

TNTC = Too Numerous to Count. The lower limit of quantification for E. coli is 10 CFU/g unless noted on the CoA by further dilution. Unless otherwise stated all quality control samples performed within specifications. Analysis Method/Instrumentation: E. coli plating via 3M Petrifilm per SOP-LM-019, Salmonella spp. And Aspergillus spp. detection by Bio-Rad CFX96 Deep Well real-time PCR per SOP-LM-016 & SOP-LM-017. Methods used per AZDHS R9-17-404.04 and microbial limits set by AZDHS R9-17 Table 3.1. ADHS approved method for microbials for all listed organisms.