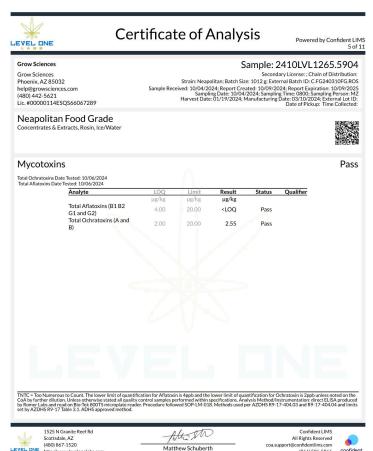

## 100mg Rosin Fruit Chew - Watermelon

Ingestible, Soft Chew, Ice/Water please attach results from mother batch C.FG240310FG.ROS

112.47 mg/unit Total THC

NT Total Terpenes (Q3) ND

**Total CBD** 

**Not Tested** 

Moisture (Q3)

112.47 mg/unit

Total Cannabinoids (Q3)

Cannabinoids

Complete

| Analyte | LOQ     | Result  | Result | Qualifier |
|---------|---------|---------|--------|-----------|
|         | mg/unit | mg/unit | mg/g   |           |
| THCa    | 19.73   | ND      | ND     |           |
| Δ9-ΤΗС  | 19.73   | 112.47  | 2.34   |           |
| Δ8-THC  | 19.73   | ND      | ND     | Q3        |
| THCVa   | 19.73   | ND      | ND     | Q3        |
| THCV    | 19.73   | ND      | ND     | Q3        |
| CBDa    | 19.73   | ND      | ND     |           |
| CBD     | 19.73   | ND      | ND     |           |
| CBDVa   | 19.73   | ND      | ND     | Q3        |
| CBDV    | 19.73   | ND      | ND     | Q3        |
| CBN     | 19.73   | ND      | ND     | Q3        |
| CBGa    | 19.73   | ND      | ND     | Q3        |
| CBG     | 19.73   | ND      | ND     | Q3        |
| CBCa    | 19.73   | ND      | ND     | Q3        |
| CBC     | 19.73   | ND      | ND     | Q3        |
| Total   |         | 112.47  | 2.34   | Q3        |

Qualifiers: Date Tested: 10/25/2024 12:00 am

Total THC = THCa \* 0.877 + d9-THC Total CBD = CBDa \* 0.877 + CBD

The reported result is based on a sample weight with the applicable moisture conte<mark>nt for that s</mark>ample; Unless otherwise stated all quality control samples performed within specifications established by the Laboratory. Cannabinoid potency performed by HPLC-DAD per SOP-LM-005. ADHS approved method for potency by HPLC-DAD for all listed analytes.